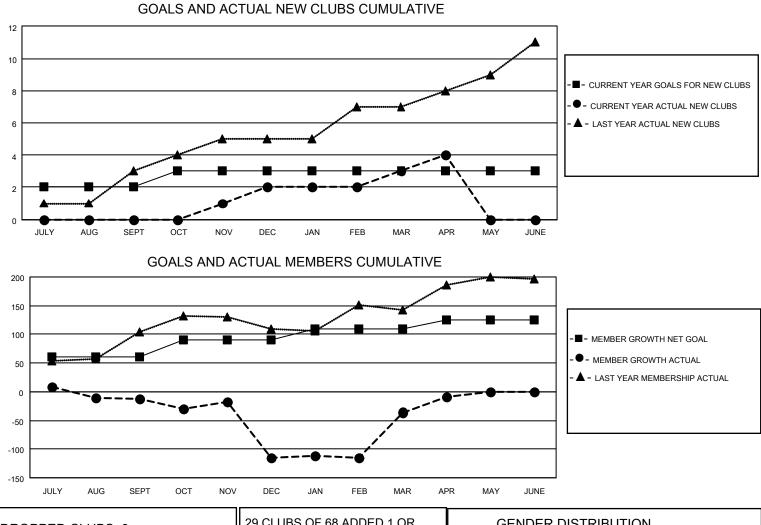

## LOCATION INDIA

District 316 B

Results as of: 4/30/2023

| Clubs                 |               |           |               | Members               |                         |                         |                                                    |
|-----------------------|---------------|-----------|---------------|-----------------------|-------------------------|-------------------------|----------------------------------------------------|
| RESULTS FOR 2022-2023 |               |           |               | RESULTS FOR 2022-2023 |                         |                         |                                                    |
| QUARTER               | NEW CLUB GOAL | NEW CLUBS | DROPPED CLUBS | QUARTER MEI           | MBER GROWTH NET<br>GOAL | MEMBER GROWTH<br>ACTUAL | DROPPED<br>MEMBERS ACTUAL<br>(including transfers) |
| JULY/AUG/SEPT         | 2             | 0         | 2             | JULY/AUG/SEPT         | 60                      | 27                      | 39                                                 |
| OCT/NOV/DEC           | 1             | 2         | 5             | OCT/NOV/DEC           | 30                      | 61                      | 158                                                |
| JAN/FEB/MAR           | 0             | 1         | 2             | JAN/FEB/MAR           | 20                      | 109                     | 17                                                 |
| APR/MAY/JUNE          | 0             | 1         | 0             | APR/MAY/JUNE          | 15                      | 28                      | 1                                                  |